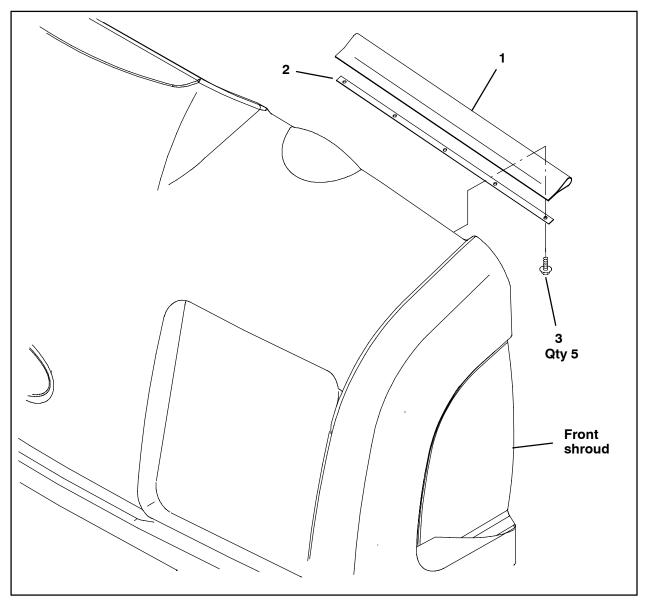

### **INSTALLATION:**

- If the existing front cover seal is still on the front shroud, remove the seal and staples from the front shroud.
- Position the new front shroud seal (1) where the old seal was previously located, hold the seal retainer strip (2) against the seal, and thread the five pan screws (3) through the holes in the retainer strip, through the shroud seal, and into the front shroud.
- Open and close the front shroud to ensure the newly installed front shroud seal (1) does not prevent the shroud from being closed.

FIG. 1

## Bill Of Materials For Seal Kit, Cover, Front, Replmt - 9004672

|             | Ref. | Tennant<br>Part No. | Description                             | Qty. |
|-------------|------|---------------------|-----------------------------------------|------|
| $\triangle$ |      | 9004672             | Seal Kit, Cover, Front, Replmt          | 1    |
| <b>A</b>    | 1    | 1046245             | Seal, Shroud, Front                     | 1    |
| <b>A</b>    | 2    | 1046833             | Strip, Retainer, Seal                   | 1    |
| <b>A</b>    | 3    | 360943              | Screw, Pan, Phl, 10-14 X 0.75, F/ Plstc | 5    |